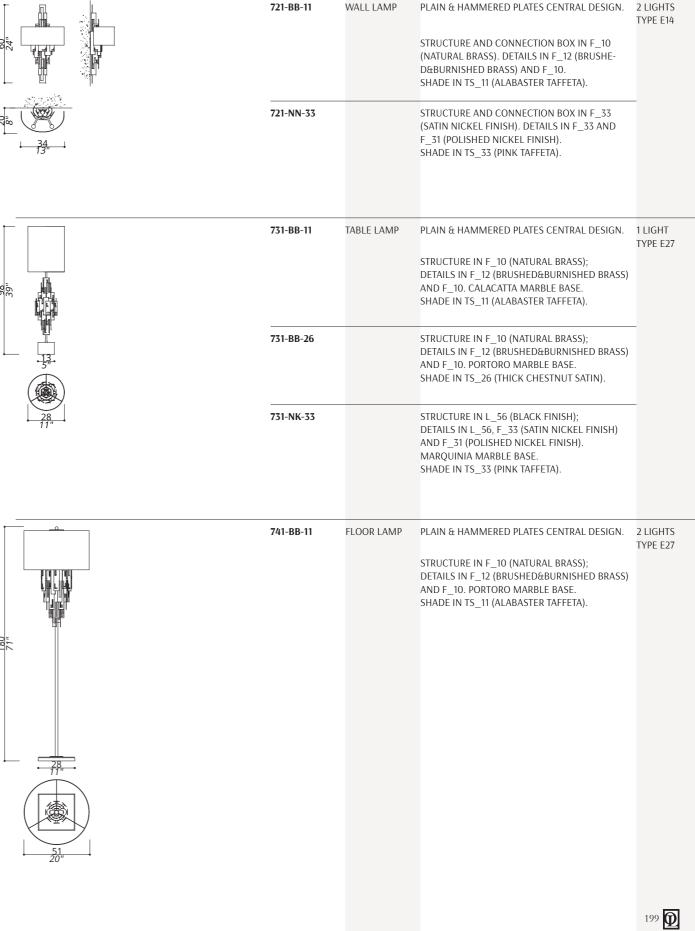

|                      | 180                                   |
|               | 751-BB    | CEILING LAMP | PLAIN & HAMMERED PLATES DESIGN.  STRUCTURE AND CONNECTION BOX IN F_13 (BURNISHED BRASS FINISH); DETAILS IN F_12 (BRUSHED&BURNISHED BRASS) AND F_10 (NATURAL BRASS). LIGHT DIFFUSER DISC IN SATINED LEXAN.                                                     | 6 LIGHTS<br>TYPE E27 | 51,20"                                |
| 198 63<br>25" | 751-NJ    |              | STRUCTURE AND CONNECTION BOX IN L_55 (BEIGE FINISH); DETAILS IN L_55, F_33 (SATIN NICKEL) AND F_31 (POLISHED NICKEL). LIGHT DIFFUSER DISC IN SATINED LEXAN.                                                                                                   |                      |                                       |